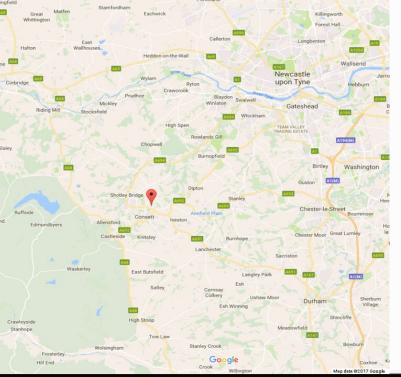

#### LOCATION

The estate can be accessed via the A691 or A692 and is approximately 3/4 mile north of Consett town centre. The estate is 13 miles from Durham City and is 9 miles from the A1/A692 junction at Team Valley.

# TRAVEL DISTANCE

|                        | Miles | Mins | Transport |
|------------------------|-------|------|-----------|
| Durham City Centre     | 13.6  | 25   | Car       |
| Newcastle City Centre  | 15.9  | 31   | Car       |
| Sunderland City Centre | 25.6  | 46   | Car       |
| Source: theAA com      |       |      |           |