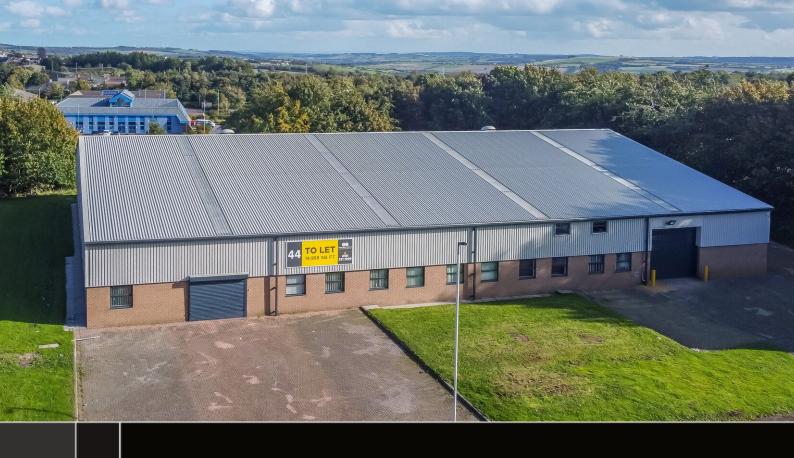

# **UNIT 44**

NUMBER ONE INDUSTRIAL ESTATE, CONSETT, COUNTY DURHAM DH8 6TW

- Recently refurbished
- Mains gas and 3 Phase electricity
- LED lighting throughout
- Front reception and offices
- Loading door 3.6m (h) by 4.0m(w)
- Internal height 3.9m to 7.4m

DETATCHED WAREHOUSE UNIT 14,958 sq ft (1,391 sq m)

## **DESCRIPTION**

Modern detached unit of steel framed construction with brick/blockwork and profiled metal cladding elevations. The insulated pitched roof is of profiled metal sheeting with translucent panels providing natural light. The unit benefits from a reception area and offices to the front of the property. LED lighting is provided throughout. The production area amounts to 12,957 sq ft (1,204 sq m) with offices/reception/WC's amounting to 2,001 sq ft (186 sq m) providing a Gross Internal Area of 14,958 sq ft (1,391 sq m)

#### **SPECIFICATION**

- Mains gas and 3 Phase electric
- LED lighting throughout
- Front reception and offices
- Loading door 3.6m (h) by 4.0m (w)
- Internal height 3.9m to 7.4m